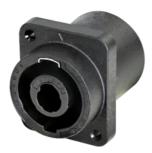

## NLJ2MDXX-H

2 pole combination of speakON socket and 1/4" jack receptacle, horizontal PCB mount, same PCB footprint and panel cut out as NL4MD-H

This connector is fully compliant to the device standard IEC 62368-1, due to its component certification according to IEC 61984.

speakON / jack hybrid panel mount connector combining the speakON chassis connector with a 1/4" 2 pole jack socket permitting connection using either type of plug. The speakON Combo mates with all 2- and 4-pole speakON cable connectors and 1/4" jack plugs utilizing 2 contacts.

## **Features & Benefits**

- ✓ IEC 61984 certified, thus accepted as a component of equipment acc. to IEC 62368-1
- ✓ Glass reinforced V-0 materials extremely robust and durable
- ✓ Versatile, space- and cost-saving combined speakON D size receptacle and 1/4" jack
- ✓ PA-wiring: 1+ is connected to Tip, 1- to Sleeve
- ✓ Rear panel mount