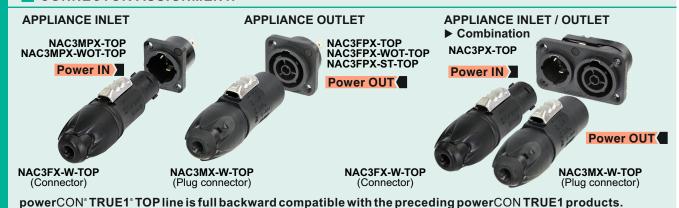

# **OPERATING & ASSEMBLY INSTRUCTION** NAC3PX-TOP | powerCON TRUE1 TOP APPLIANCE INLET - OUTLET COMBINATION

## **APPLICATION INSTRUCTION**

## Application:

- The powerCON° TRUE1° system is certified as a connector with breaking capacity according IEC 60320, VDE 0625.
- It is intended for use as an appliance coupler and interconnection coupler.
- It serves to supply power to an appliance and from an appliance to other equipment.
- To be installed by qualified person only.

#### CONNECTOR ASSIGNMENT:



# **ASSEMBLY INSTRUCTION**



#### Panel Cutout (Rear Side)



Find more details of powerCON TRUE1 TOP on www.neutrik.com.





Draft. Nr.: BDA 543 V3 Update: 2023-03-16

Neutrik AG | LI-9494 Schaan

www.neutrik.com



Data subject to change without prior notice. © 2023 NEUTRIK®. NEUTRIK®, powerCON are registered trademark of Neutrik AG.

ALL RIGHTS RESERVED.