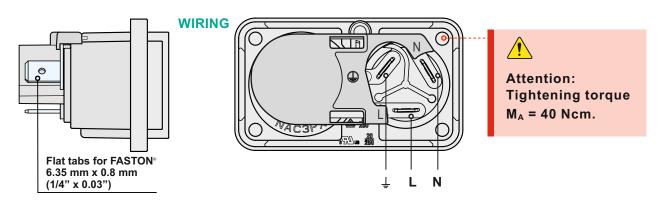

# **OPERATING & ASSEMBLY INSTRUCTION** NAC3PX-TOP | powerCON TRUE1 TOP APPLIANCE INLET - OUTLET COMBINATION

## **APPLICATION INSTRUCTION**

## Application:

- The powerCON° TRUE1° system is certified as a connector with breaking capacity according IEC 60320, VDE 0625.
- It is intended for use as an appliance coupler and interconnection coupler.
- It serves to supply power to an appliance and from an appliance to other equipment.
- To be installed by qualified person only.

#### CONNECTOR ASSIGNMENT:



# **ASSEMBLY INSTRUCTION**



#### Panel Cutout (Rear Side)



Find more details of powerCON TRUE1 TOP on www.neutrik.com.





Draft. Nr.: BDA 543 V3 Update: 2023-03-16

Neutrik AG | LI-9494 Schaan

www.neutrik.com



Data subject to change without prior notice. © 2023 NEUTRIK®. NEUTRIK®, powerCON are registered trademark of Neutrik AG.

ALL RIGHTS RESERVED.